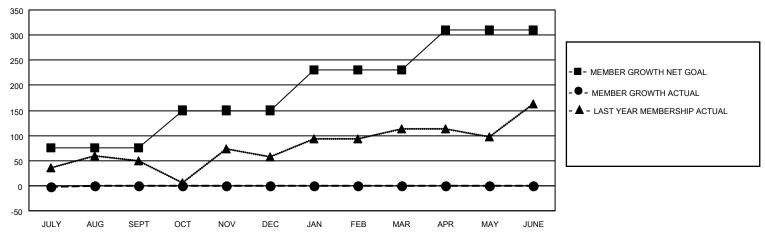

### **LOCATION ONTARIO** District A 711 Results as of: 7/31/2021

| Clubs         |               |             |               | Members               |                        |                         |                                                    |  |
|---------------|---------------|-------------|---------------|-----------------------|------------------------|-------------------------|----------------------------------------------------|--|
|               | RESULTS FOR   | R 2021-2022 |               | RESULTS FOR 2021-2022 |                        |                         |                                                    |  |
| QUARTER       | NEW CLUB GOAL | NEW CLUBS   | DROPPED CLUBS | QUARTER MEMI          | BER GROWTH NET<br>GOAL | MEMBER GROWTH<br>ACTUAL | DROPPED<br>MEMBERS ACTUAL<br>(including transfers) |  |
| JULY/AUG/SEPT | 0             | 0           | 0             | JULY/AUG/SEPT         | 75                     | 41                      | 29                                                 |  |
| OCT/NOV/DEC   | 1             | 0           | 0             | OCT/NOV/DEC           | 75                     | 0                       | 0                                                  |  |
| JAN/FEB/MAR   | 1             | 0           | 0             | JAN/FEB/MAR           | 80                     | 0                       | 0                                                  |  |
| APR/MAY/JUNE  | 0             | 0           | 0             | APR/MAY/JUNE          | 80                     | 0                       | 0                                                  |  |

# GOALS AND ACTUAL MEMBERS CUMULATIVE

| DROPPED CLUBS: 0          |    | 11 CLUBS OF 84 ADDED 1 OR MORE | GENDER DISTRIBUTION        |              |     |
|---------------------------|----|--------------------------------|----------------------------|--------------|-----|
|                           |    | NEW MEMBERS                    | MALE                       | 950 (58.10%) |     |
|                           |    |                                | FEMALE                     | 685 (41.90%) |     |
| DROPPED MEMBERS           |    |                                |                            |              |     |
| DECEASED                  | 0  | CLICK HERE FOR CUMULATIVE      | TOTAL FAMILY UNIT MEMBERS  |              | 315 |
| CLUB CANCELLED 0 OTHER 29 |    | MEMBERSHIP DATA                | FAMILY MEMBERS PAYING HALF |              | 407 |
|                           |    |                                |                            |              | 167 |
| TOTAL                     | 29 |                                | 3020                       |              |     |