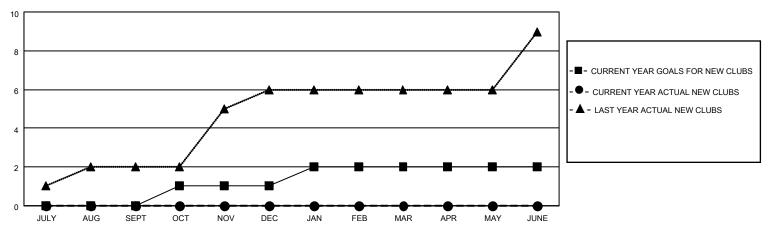

### **LOCATION ONTARIO** District A 711 Results as of: 7/31/2021

| Clubs         |               |             |               | Members               |                        |                         |                                                    |  |
|---------------|---------------|-------------|---------------|-----------------------|------------------------|-------------------------|----------------------------------------------------|--|
|               | RESULTS FOR   | R 2021-2022 |               | RESULTS FOR 2021-2022 |                        |                         |                                                    |  |
| QUARTER       | NEW CLUB GOAL | NEW CLUBS   | DROPPED CLUBS | QUARTER MEMI          | BER GROWTH NET<br>GOAL | MEMBER GROWTH<br>ACTUAL | DROPPED<br>MEMBERS ACTUAL<br>(including transfers) |  |
| JULY/AUG/SEPT | 0             | 0           | 0             | JULY/AUG/SEPT         | 75                     | 41                      | 29                                                 |  |
| OCT/NOV/DEC   | 1             | 0           | 0             | OCT/NOV/DEC           | 75                     | 0                       | 0                                                  |  |
| JAN/FEB/MAR   | 1             | 0           | 0             | JAN/FEB/MAR           | 80                     | 0                       | 0                                                  |  |
| APR/MAY/JUNE  | 0             | 0           | 0             | APR/MAY/JUNE          | 80                     | 0                       | 0                                                  |  |

# GOALS AND ACTUAL NEW CLUBS CUMULATIVE